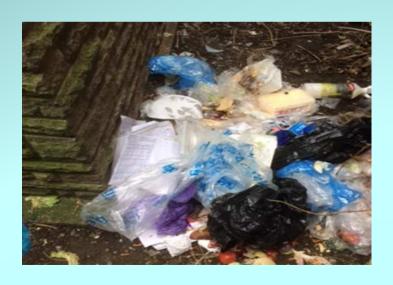

#### **Fly Tipping**

Officers whilst on Patrol will see a fly Tip and search for evidence which may lead to the Offender.

3 Fly tips have been searched where evidence has been passed onto the Investigation Officers within the Councils Enforcement teams. We await the results of the investigations.