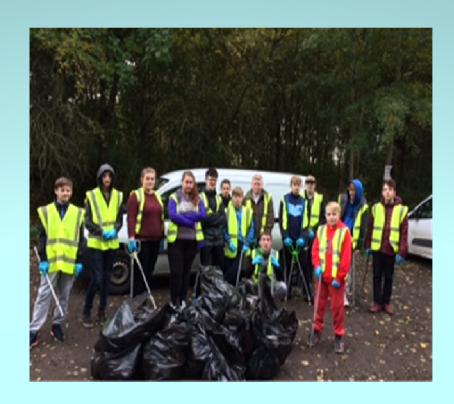

#### **Juvenile Litter Picks**

36 Juveniles have been subject to Litterpicks some of these have been carried out in the South area.